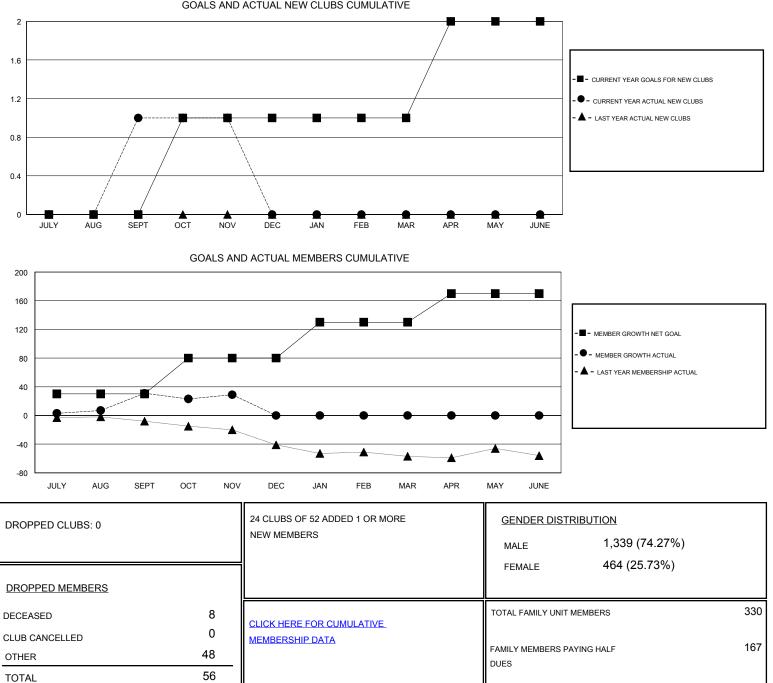

## District 5M 1

Results as of: 11/30/2019

| GMT:                           | LOCATION MINNESOTA |   |   |                                  |    |    | GMT CA |
|--------------------------------|--------------------|---|---|----------------------------------|----|----|--------|
| Clubs<br>RESULTS FOR 2019-2020 |                    |   |   | Members<br>RESULTS FOR 2019-2020 |    |    |        |
|                                |                    |   |   |                                  |    |    |        |
| JULY/AUG/SEPT                  | 0                  | 1 | 0 | JULY/AUG/SEPT                    | 30 | 64 | 33     |
| OCT/NOV/DEC                    | 1                  | 0 | 0 | OCT/NOV/DEC                      | 50 | 21 | 23     |
| JAN/FEB/MAR                    | 0                  | 0 | 0 | JAN/FEB/MAR                      | 50 | 0  | 0      |
| APR/MAY/JUNE                   | 1                  | 0 | 0 | APR/MAY/JUNE                     | 40 | 0  | 0      |